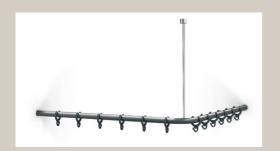

## Cavere Shower curtain rail 7382090, 900mm

c1/c2 = 900mm, 20mm dia., with 17 curtain rings, adjustable length to suit all requirements, made of Aluminium, scratch-resistant powder coating with antibacterial protection, available in the Cavere® colour range, incl. Nylon curtain rings in colour 16, 18, 19, 65, 67. Wall connection with axial fixing screw, supplied with 6mm dia. x 70mm stainless Torx screws and plugs for solid masonry. Ceiling support to be ordered separately. Nylon curtain rings can be ordered separatly and in Normbau nylon colour range.