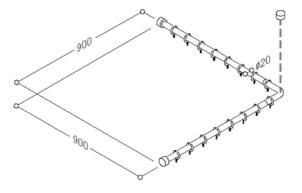

## Cavere Shower curtain rail 7382090, 900mm

c1/c2 = 900mm, 20mm dia., with 17 curtain rings, adjustable length to suit all requirements, made of Aluminium, scratch-resistant powder coating with antibacterial protection, available in the Cavere® colour range, incl. Nylon curtain rings in colour 16, 18, 19, 65, 67. Wall connection with axial fixing screw, supplied with 6mm dia. x 70mm stainless Torx screws and plugs for solid masonry. Ceiling support to be ordered separately. Nylon curtain rings can be ordered separatly and in Normbau nylon colour range.